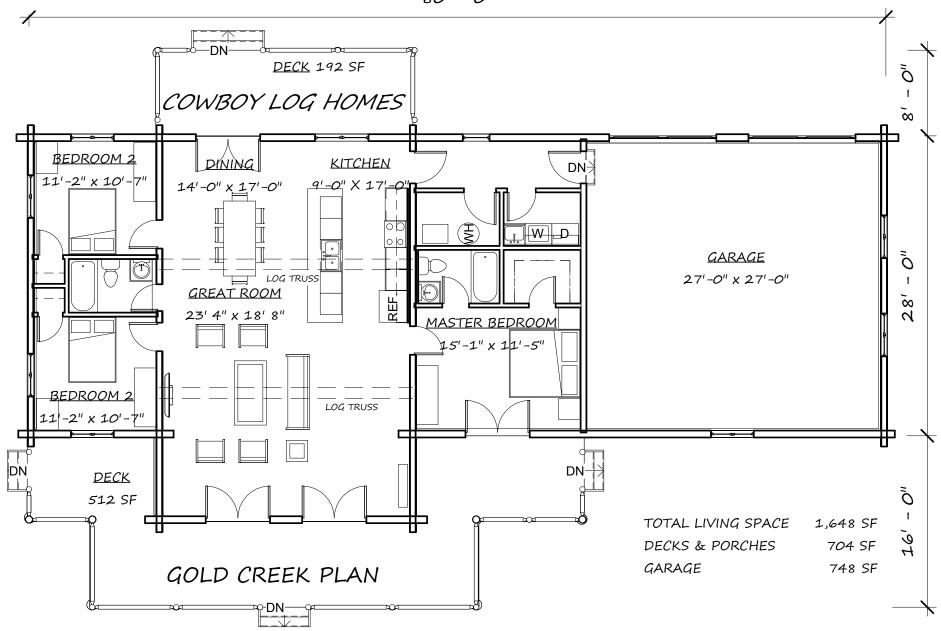

Email: mike@cowboyloghomes.com

## SWEDISH COPE LOG SHELL PACKAGE

\* LAG SCREWS FOR POSTS & BEAM CONNECTIONS WINDOW SILL LOGS, DOOR & WINDOW HEADER LOGS, GABLE ENDS, \* LAG SCREWS FOR LOG TRUSS CONNECTIONS LOG POSTS, ELECTRICAL OPENINGS, INTERIOR WALL LOCATIONS \* LAG SCREWS FOR FIRST ROW OF LOGS REQUIRE FIELD CUTTING \* OLY LOG SCREWS \* 1" DOWELS FOR END JOINTS LOG TRUSSES PRE CUT FOR RE-ASSEMBLY \* 2 ROWS OF FOAM TAPE PER LOG COURSE \* LOG BUILDERS CAULK LOG RIDGE BEAM CUT TO LENGTH & \* ALL LOGS NUMBERED FOR ASSEMBLY WITH PITCH CUT -\* LOG SCHEDULE PURLINS CUT TO LENGTH & \* CONSTRUCTION DRAWINGS PITCH CUT -\* DELIVERY TO JOB SITE 1,000 MILES F.O.B. BELGRADE, MT. COWBOY LOG HOMES GOLD CREEK PLAN LOGS PRE-CUT TO LENGTH LOG POSTS WITH SADDLE NOTCH CORNERS END NOTCH LOG PORCH GIRDER