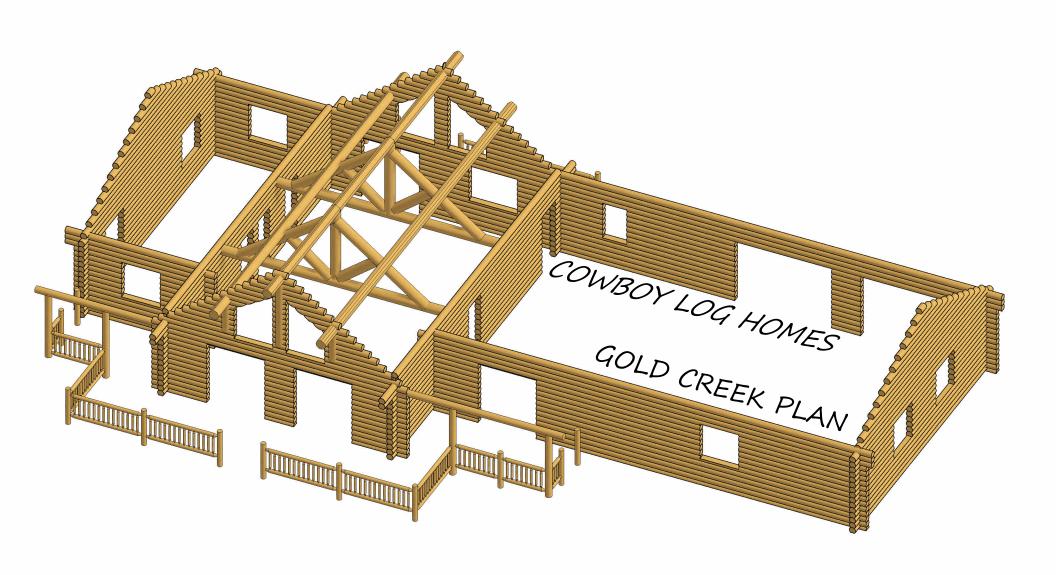

## SWEDISH COPE LOG SHELL PACKAGE

\* LAG SCREWS FOR POSTS & BEAM CONNECTIONS WINDOW SILL LOGS, DOOR & WINDOW HEADER LOGS, GABLE ENDS, \* LAG SCREWS FOR LOG TRUSS CONNECTIONS LOG POSTS, ELECTRICAL OPENINGS, INTERIOR WALL LOCATIONS \* LAG SCREWS FOR FIRST ROW OF LOGS REQUIRE FIELD CUTTING \* OLY LOG SCREWS \* 1" DOWELS FOR END JOINTS LOG TRUSSES PRE CUT FOR RE-ASSEMBLY \* 2 ROWS OF FOAM TAPE PER LOG COURSE \* LOG BUILDERS CAULK LOG RIDGE BEAM CUT TO LENGTH & \* ALL LOGS NUMBERED FOR ASSEMBLY WITH PITCH CUT -\* LOG SCHEDULE PURLINS CUT TO LENGTH & \* CONSTRUCTION DRAWINGS PITCH CUT -\* DELIVERY TO JOB SITE 1,000 MILES F.O.B. BELGRADE, MT. COWBOY LOG HOMES GOLD CREEK PLAN LOGS PRE-CUT TO LENGTH LOG POSTS WITH SADDLE NOTCH CORNERS END NOTCH LOG PORCH GIRDER BEAM

GOLD CREEK

\*\* OPTIONAL LOG RAILING