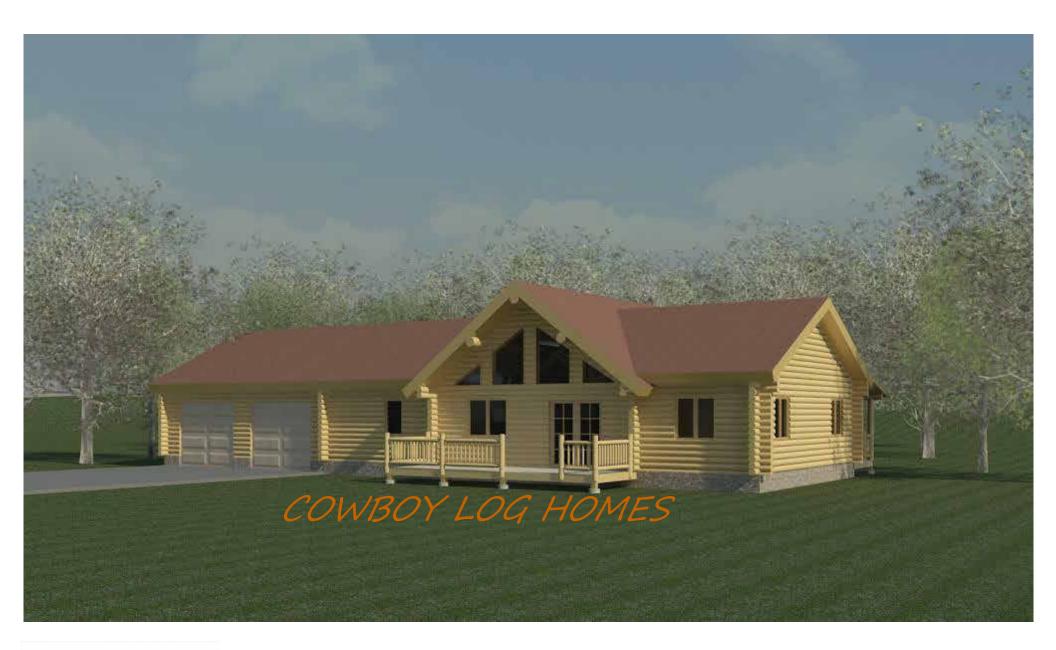

Email: mike@cowboyloghomes.com

## SWEDISH COPE LOG SHELL PACKAGE

\* LAG SCREWS FOR POSTS & BEAM CONNECTIONS WINDOW SILL LOGS, DOOR & WINDOW HEADER LOGS, GABLE ENDS, \* LAG SCREWS FOR LOG TRUSS CONNECTIONS LOG POSTS, ELECTRICAL OPENINGS, INTERIOR WALL LOCATIONS \* LAG SCREWS FOR FIRST ROW OF LOGS REQUIRE FIELD CUTTING \* OLY LOG SCREWS \* 1" DOWELS FOR END JOINTS LOG TRUSSES PRE CUT FOR RE-ASSEMBLY \* 2 ROWS OF FOAM TAPE PER LOG COURSE \* LOG BUILDERS CAULK LOG RIDGE BEAM CUT TO LENGTH & \* ALL LOGS NUMBERED FOR ASSEMBLY WITH PITCH CUT -\* LOG SCHEDULE PURLINS CUT TO LENGTH & \* CONSTRUCTION DRAWINGS PITCH CUT -\* DELIVERY TO JOB SITE 1,000 MILES F.O.B. BELGRADE, MT. COWBOY LOG HOMES GOLD CREEK PLAN LOGS PRE-CUT TO LENGTH LOG POSTS WITH SADDLE NOTCH CORNERS END NOTCH LOG PORCH GIR