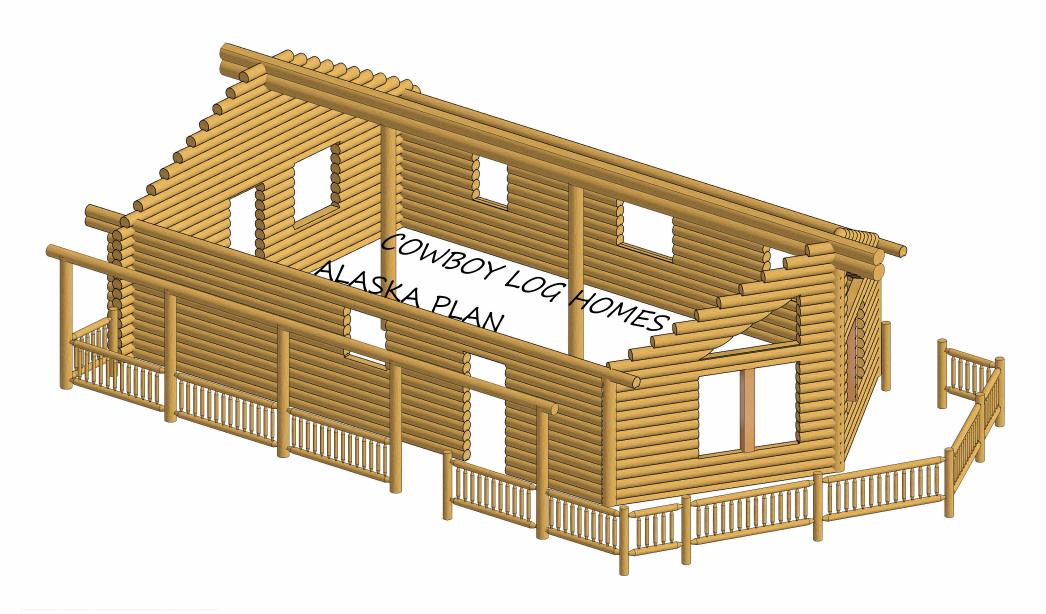

## SWEDISH COPE LOG SHELL PACKAGE

GABLE ENDS, LOG POSTS & BEAMS, ELECTRICAL OPENINGS, LOG RIDGE BEAMS WITH PITCH CUT INTERIOR WALL LOCATIONS REQUIRE FIELD CUTTING & CUT TO LENGTH — SOLID LOG GABLES LOG SUPPORT POSTS WITH TOP NOTCH SADDLE NOTCHED CORNERS LOGS ON PROW TO BE CUT IN THE FIELD CONBOY LOS HOMES ALASKA PLAN LOGS PRE-CUT TO LENGTH -\* LAG SCREWS FOR POST & BEAM CONNECTIONS \* LAG SCREWS FOR FIRST LOG ROW \* OLY LOG SCREWS \* 1" WOOD DOWELS FOR END JOINTS \* 2 ROWS OF FOAM TAPE PER LOG COURSE \*\* OPTIONAL LOG RAILING \* LOG BUILDERS CAULK PORCH GIRDER BEAM WITH PITCH \* SCREW JACKS FOR SUPPORT POSTS CUT & CUT TO LENGTH \* ALL LOGS NUMBERED FOR ASSEMBLY \* LOG SCHEDULE PORCH POSTS WITH TOP NOTCH