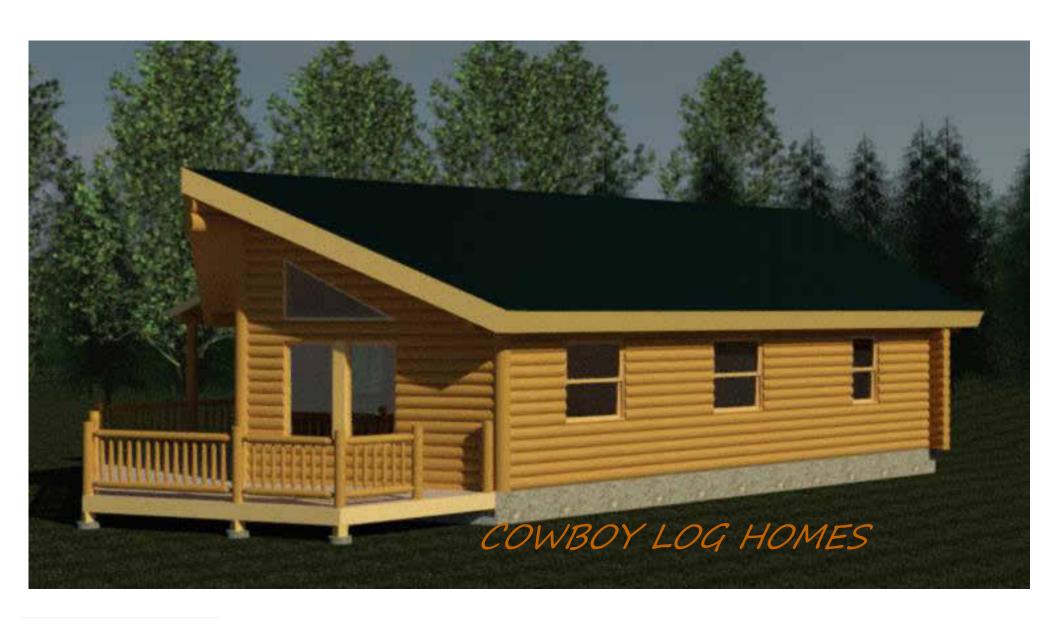

ALASKA PLAN



LIVING SPACE 888 SQ. FT. DECK & PORCH 464 SQ. FT.



## SWEDISH COPE LOG SHELL PACKAGE

GABLE ENDS, LOG POSTS & BEAMS, ELECTRICAL OPENINGS, LOG RIDGE BEAMS WITH PITCH CUT INTERIOR WALL LOCATIONS REQUIRE FIELD CUTTING & CUT TO LENGTH — SOLID LOG GABLES LOG SUPPORT POSTS WITH TOP NOTCH SADDLE NOTCHED CORNERS LOGS ON PROW TO BE CUT IN THE FIELD CONBOY LOS HOMES ALASKA PLAN LOGS PRE-CUT TO LENGTH -\* LAG SCREWS FOR POST & BEAM CONNECTIONS \* LAG SCREWS FOR FIRST LOG ROW \* OLY LOG SCREWS \* 1" WOOD DOWELS FOR END JOINTS \* 2 ROWS OF FOAM TAPE PER LOG COURSE \*\* OPTIONAL LOG RAILING \* LOG BUILDERS CAULK PORCH GIRDER BEAM WITH PITCH \* SCREW JACKS FOR SUPPORT POSTS CUT & CUT TO LENGTH \* ALL LOGS NUMBERED FOR ASSEMBLY \* LOG SCHEDULE PORCH POSTS WITH TOP NOTCH



\* DELIVERY