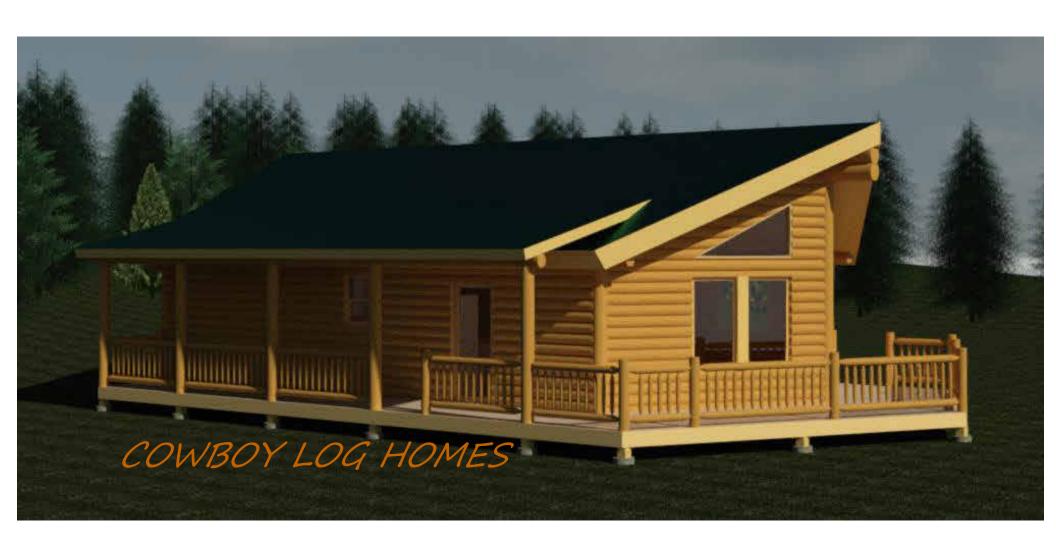

ALASKA PLAN



LIVING SPACE 888 SQ. FT. DECK & PORCH 464 SQ. FT.



## SWEDISH COPE LOG SHELL PACKAGE

GABLE ENDS, LOG POSTS & BEAMS, ELECTRICAL OPENINGS, LOG RIDGE BEAMS WITH PITCH CUT INTERIOR WALL LOCATIONS REQUIRE FIELD CUTTING & CUT TO LENGTH — SOLID LOG GABLES LOG SUPPORT POSTS WITH TOP NOTCH SADDLE NOTCHED CORNERS LOGS ON PROW TO BE CUT IN THE FIELD CONBOY LOS HOMES ALASKA PLAN LOGS PRE-CUT TO LENGTH -\* LAG SCREWS FOR POST & BEAM CONNECTIONS \* LAG SCREWS FOR FIRST LOG ROW \* OLY LOG SCREWS \* 1" WOOD DOWELS FOR END JOINTS \* 2 ROWS OF FOAM TAPE PER LOG COURSE \*\* OPTIONAL LOG RAILING \* LOG BUILDERS CAULK PORCH GIRDER BEAM WITH PITCH \* SCREW JACKS FOR SUPPORT POSTS CUT & CUT TO LENGTH \* ALL LOGS NUMBERED FOR ASSEMBLY \* LOG SCHEDULE PORCH POSTS WITH TOP NOTCH



\* DELI