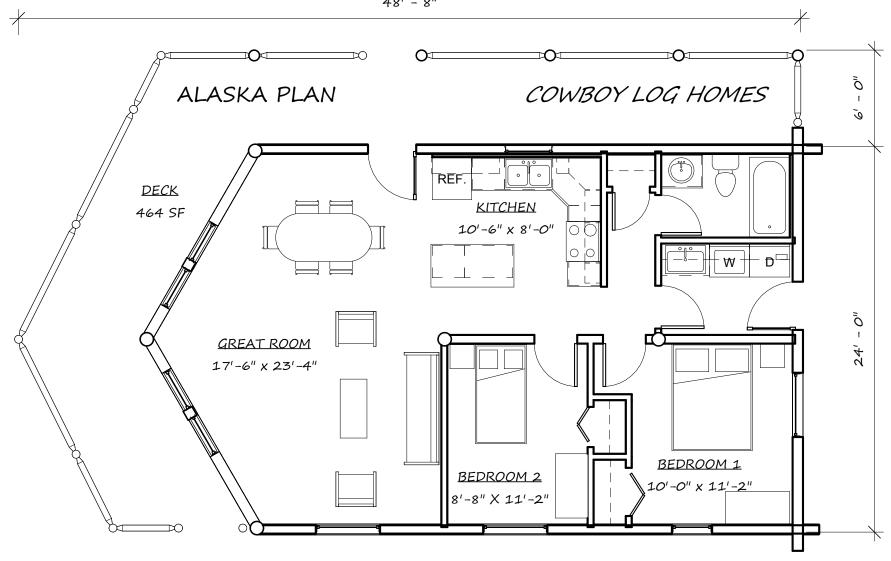

ALASKA PLAN



LIVING SPACE 888 SQ. FT. DECK & PORCH 464 SQ. FT.



## SWEDISH COPE LOG SHELL PACKAGE

GABLE ENDS, LOG POSTS & BEAMS, ELECTRICAL OPENINGS, LOG RIDGE BEAMS WITH PITCH CUT INTERIOR WALL LOCATIONS REQUIRE FIELD CUTTING & CUT TO LENGTH — SOLID LOG GABLES LOG SUPPORT POSTS WITH TOP NOTCH SADDLE NOTCHED CORNERS LOGS ON PROW TO BE CUT IN THE FIELD CONBOY LOS HOMES ALASKA PLAN LOGS PRE-CUT TO LENGTH -\* LAG SCREWS FOR POST & BEAM CONNECTIONS \* LAG SCREWS FOR FIRST LOG ROW \* OLY LOG SCREWS \* 1" WOOD DOWELS FOR END JOINTS \* 2 ROWS OF FOAM TAPE PER LOG COURSE \*\* OPTIONAL LOG RAILING \* LOG BUILDERS CAULK PORCH GIRDER BEAM WITH PITCH \* SCREW JACKS FOR SUPPORT POSTS CUT & CUT TO LENGTH \* ALL LOGS NUMBERED FOR ASSEMBLY \* LOG SCHEDULE PORCH POSTS WITH TOP NOTCH



\* DELIVERY TO JOB SITE 1,00