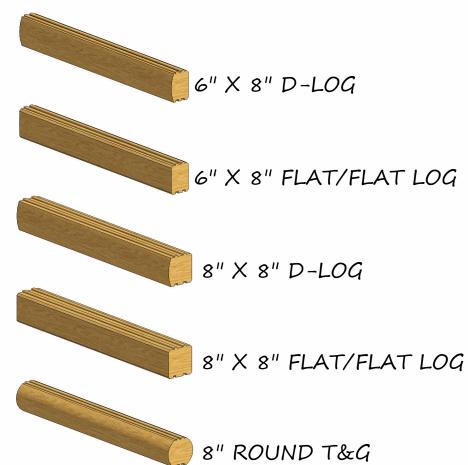

# COWBOY LOG HOMES WOOD CRAFTER SERIES

Other profiles available, call for pricing.

D-Log--6"x10", 6"x12", 8"x10", 8"x12", 10"x10", 10"x12", & 12"x12"

Flat/Flat--6"x10", 6"x12", 8"x10", 8"x12", 10"x10", 10"x12", & 12"x12"

Round T&G-- 9", 10", 12"

5