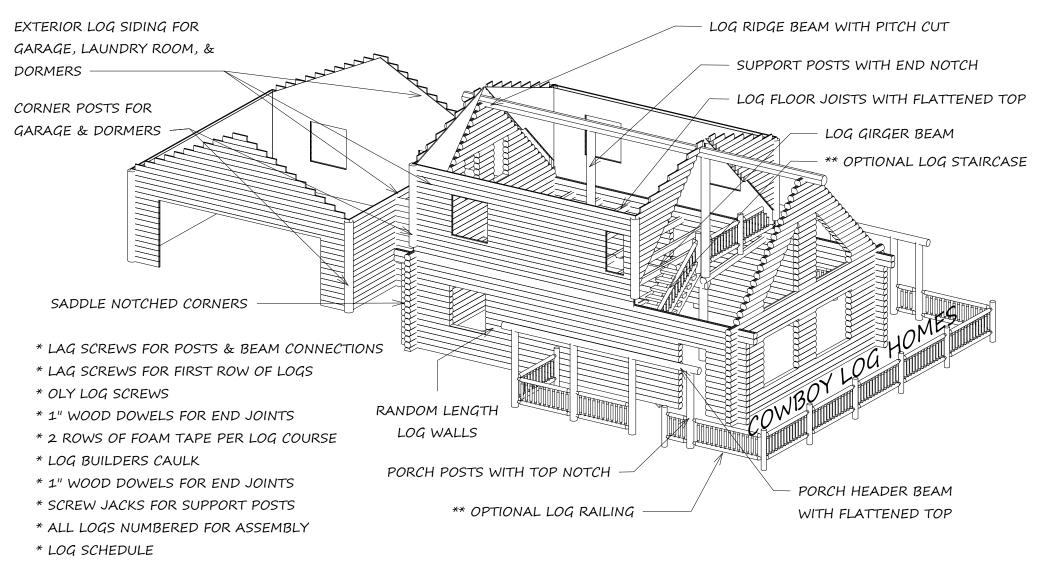

## WOOD CRAFTER SERIES ROUND T&G LOG SHELL PACKAGE

- ALL LOGS ARE RANDOM LENGTH
- 1/2 STARTER LOGS FOR FIRST ROW ON GABLE END SIDE
- RANCH FLOOR PLANS ARE 14 ROWS HIGH FOR 8'-2" WALL HEIGHT
- LOFT FLOOR PLANS ARE 16 ROWS HIGH FOR 9'-4" WALL HEIGHT
- SOLID LOG GABLES FOR ALL FLOOR PLANS
- SADDLE NOTCHED CORNERS
- LOG GIRDER BEAM
- LOG FLOOR JOIST WITH FLATTENED TOP
- LOG RIDGE BEAM WITH PITCH/FLAT FOR ROOF PITCH
- LOG SUPPORT POST WITH TOP NOTCH
- LOG PORCH HEADER 8" DIA. WITH FLATTENED TOP
- LOG PORCH POSTS 8" DIA. WITH TOP NOTCH
- LOG SIDING FOR DORMERS & GARAGES AS PER PLAN
- LOG CORNER POSTS FOR DORMERS & GARAGES AS PER PLAN
- LAG SCREWS FOR LOG POSTS AND BEAM CONNECTIONS
- LAG SCREWS FOR FIRST LOG ROW
- OLY LOG SCREWS FOR 24" O.C.
- TWO ROWS OF FOAM TAPE PER LOG COURSE
- LOG BUILDERS CAULK
- 1" WOOD DOWELS FOR END JOINTS
- SETTLE JACKS FOR SUPPORT POSTS
- CONSTRUCTION DRAWINGS
- DELIVERY TO JOB SITE 1,000 MILES F.O.B. BELGRADE, MT.